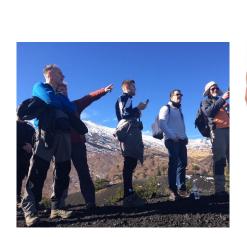

# the project

Etna Finder is a tour guiding company that allows people visiting the area to explore the whole Etna region and culture surrounding it.

The task for the volunteers would be:

• Provide customers with information about the region.

- Lead customers safely around and across Etna's harsh terrain.
- Explain points of interest as well as your surrounding environment.